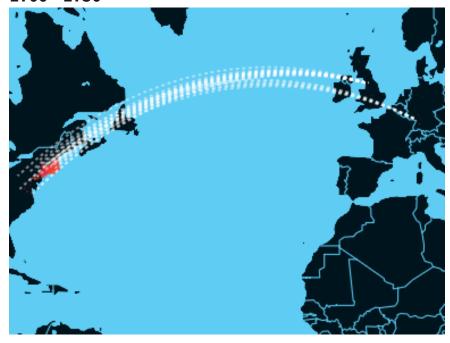

## **Early History**

- Ireland/Scotland/Wales 34%
- Great Britain 20%
- © Scandinavia 16%
- Diberian Peninsula 15%
- © Europe West 12%

1700 - 1750

- Northeastern States Settlers
- New York Settlers

1750 - 1775