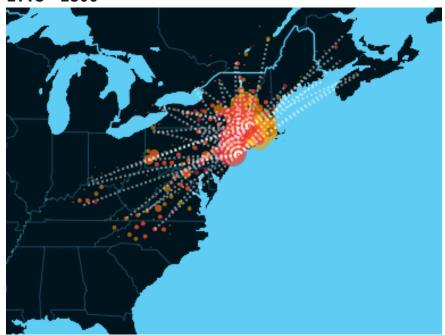

## **Early History**

- Ireland/Scotland/Wales 34%
- Great Britain 20%
- © Scandinavia 16%
- Diberian Peninsula 15%
- © Europe West 12%

1700 - 1750

- Northeastern States Settlers
- New York Settlers

1750 - 1775