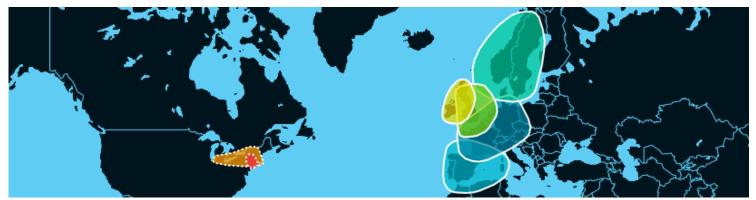

## **Ethnicity Estimate**

- Ireland/Scotland/Wales
- Great Britain
- Scandinavia
- Iberian Peninsula

- 34% Europe West
- 16% Migrations

20%

- - New York Settlers

## **Early History**

- Ireland/Scotland/Wales 34%
- Great Britain 20%
- © Scandinavia 16%
- Diberian Peninsula 15%
- © Europe West 12%

1700 - 1750

- Northeastern States Settlers
- New York Settlers

1750 - 1775