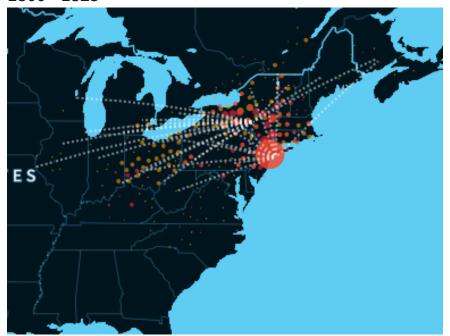

- Northeastern States Settlers
- New York Settlers

1775 - 1800

- Northeastern States Settlers
- New York Settlers

1800 - 1825

- Northeastern States Settlers
- New York Settlers

1825 - 1850

- Northeastern States Settlers
- New York Settlers