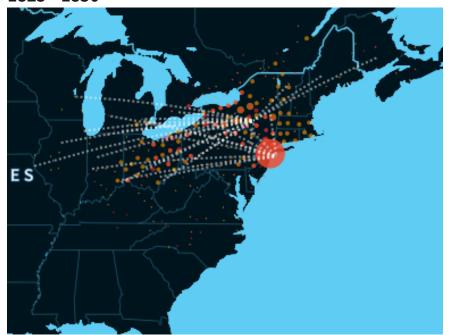

- Northeastern States Settlers
- New York Settlers

1775 - 1800

- Northeastern States Settlers
- New York Settlers

1800 - 1825

- Northeastern States Settlers
- New York Settlers

1825 - 1850

- Northeastern States Settlers
- New York Settlers

1850 - 1875

- Northeastern States Settlers
- New York Settlers

1875 - 1900

- Northeastern States Settlers
- New York Settlers

1900 - 1950

- Northeastern States Settlers
- New York Settlers