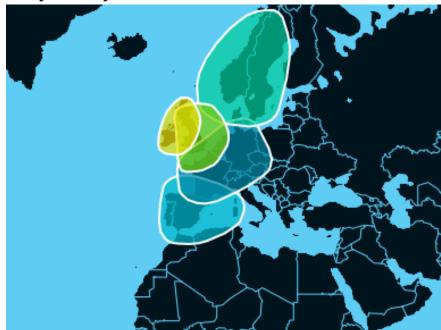

## **Early History**

- Ireland/Scotland/Wales 34%
- Great Britain 20%
- © Scandinavia 16%
- Diberian Peninsula 15%
- © Europe West 12%

1700 - 1750

- Northeastern States Settlers
- New York Settlers

1750 - 1775