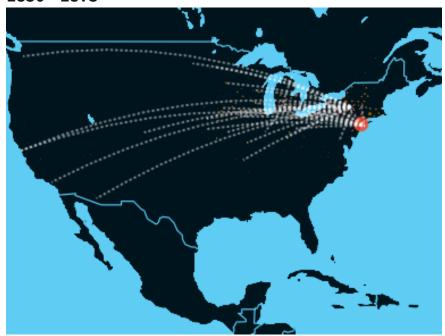

1850 - 1875

- Northeastern States Settlers
- New York Settlers

1875 - 1900

- Northeastern States Settlers
- New York Settlers

1900 - 1950

- Northeastern States Settlers
- New York Settlers