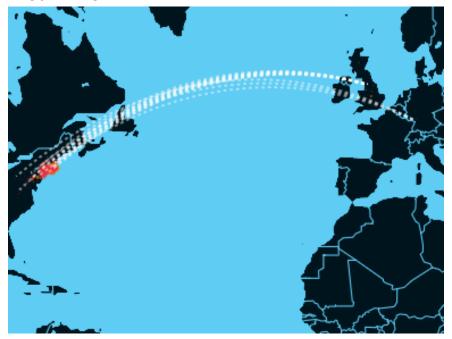

- Northeastern States Settlers
- New York Settlers

1775 - 1800

- Northeastern States Settlers
- New York Settlers

1800 - 1825

- Northeastern States Settlers
- New York Settlers

1825 - 1850

- Northeastern States Settlers
- New York Settlers